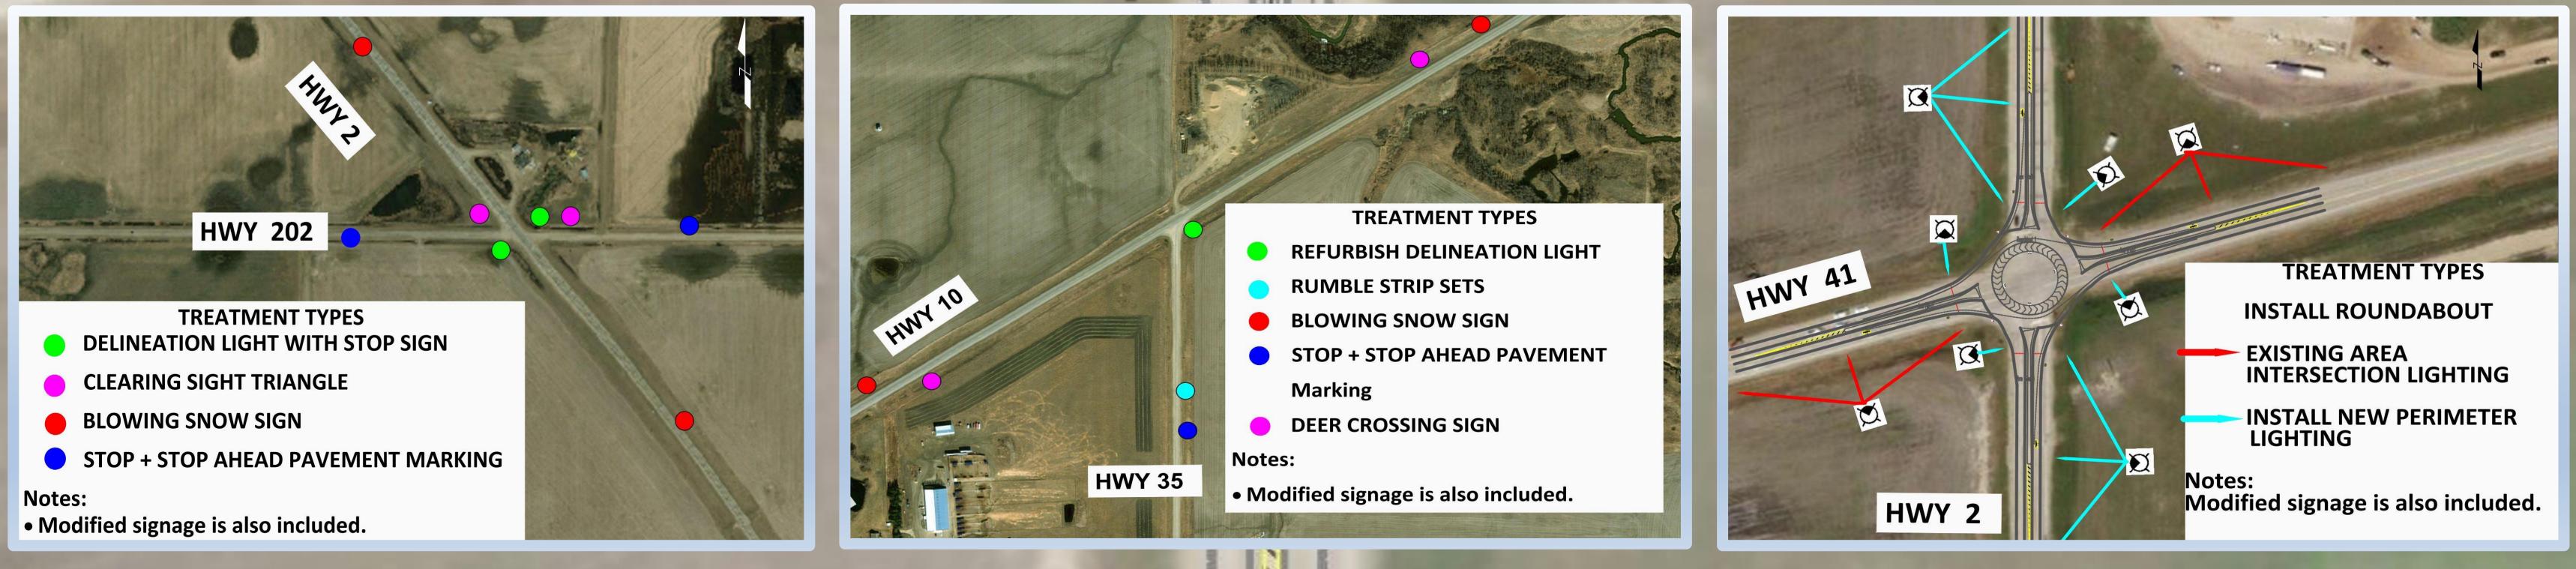

#### **Proposed Treatments**

## Tuxford

- Collision History : 5 years (2014 2018)
- Property Damage Only 4
- Injuries 3
- Fatal 0

- Location Deficiencies
- Missing Signage
- Sight Obstructions
- Improper Lighting

|           | Treatment         | Preventative<br>Collision Cost | Treatment Cost | B/C  |           | Treatment          | Preventative<br>Collision Cost | Treatment Cost | B/C   |                      |             |                       |                |      |
|-----------|-------------------|--------------------------------|----------------|------|-----------|--------------------|--------------------------------|----------------|-------|----------------------|-------------|-----------------------|----------------|------|
| Major Leg | Delineation light | \$103,800                      | \$20,000       | 3.68 | Major Leg | Delineation light  | \$277,400                      | \$2,500        | 78.78 |                      |             |                       |                |      |
|           | Clearing Sight    | \$277,400                      | \$100,000      | 0.47 |           | Deer Crossing Sign | \$182,100                      | \$600          | 1.00  |                      |             | Preventative          |                |      |
|           | Triangle          |                                |                |      |           | Blowing Snow Sign  | \$190,600                      | \$600          | 1.00  |                      | Treatment   | <b>Collision Cost</b> | Treatment Cost | B/C  |
|           | Blowing Snow Sign | \$95,300                       | \$600          | 1.03 | Minor Leg | STOP AHEAD         | ¢9 E00                         | ¢2.650         | 2.21  | Malan Lan Minardan   | Davidahavit |                       | ća 500.000     | 0.22 |
| Minor Leg | STOP AHEAD        | \$8,500                        | \$5,300        | 1.11 |           | Pavement Markings  | \$8,500                        | \$2,650        |       | Major Leg, Minor Leg | Roundabout  | \$1,170,900           | \$2,500,000    | 0.33 |
|           | Pavement Markings |                                |                |      |           | Rumble Strips      | \$8,500                        | \$102,750      | 0.05  |                      |             |                       |                |      |
| Total     |                   | \$294,400                      | \$125,900      | 2.17 | Total     |                    | \$294,400                      | \$109,100      | 2.60  |                      |             |                       |                |      |

# Fort Qu'Appelle

- Collision History : 5 years (2014 2018) **Property Damage Only - 3** Location Deficiencies Injuries - 4 Missing Signage Fatal - 0
  - Improper Road Condition
  - Improper Lighting

#### Wakaw

| Collision History : 5 years (2014 – 2018) |                                       |  |  |  |  |  |  |
|-------------------------------------------|---------------------------------------|--|--|--|--|--|--|
| Property Damage Only - 5                  | Location Deficiencies                 |  |  |  |  |  |  |
| Injuries - 13                             | <ul> <li>Missing Signage</li> </ul>   |  |  |  |  |  |  |
| Fatal - 0                                 | <ul> <li>Improper Lighting</li> </ul> |  |  |  |  |  |  |