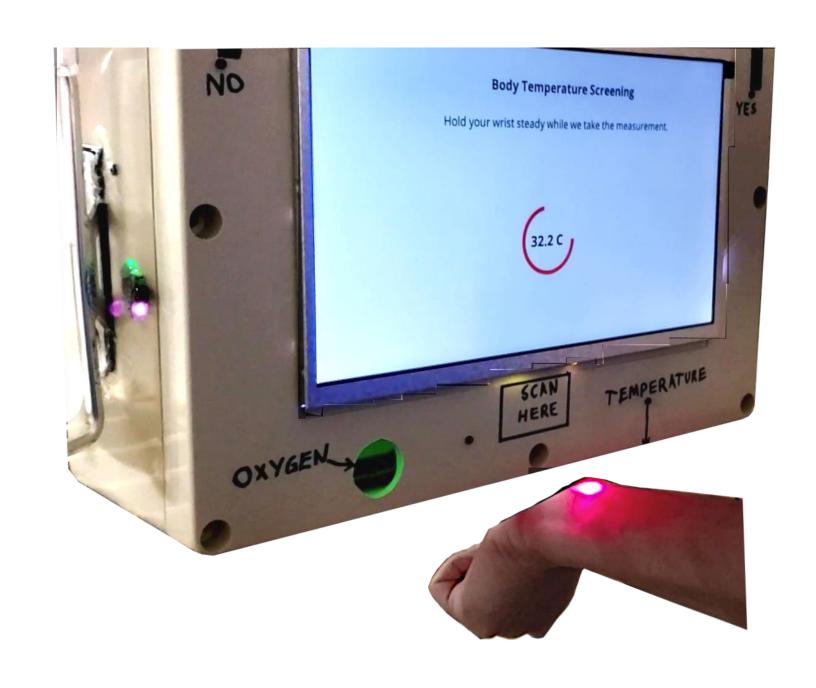

#### **Device Features**

- Face mask detection on Edge Al device using Convolutional Neural Network
- Contactless User Interface
- Screening the user for fever and blood oxygen level
- Automatic hand sanitizer dispenser
- Screening questionnaire
- User ID authentication system

## Screening Process