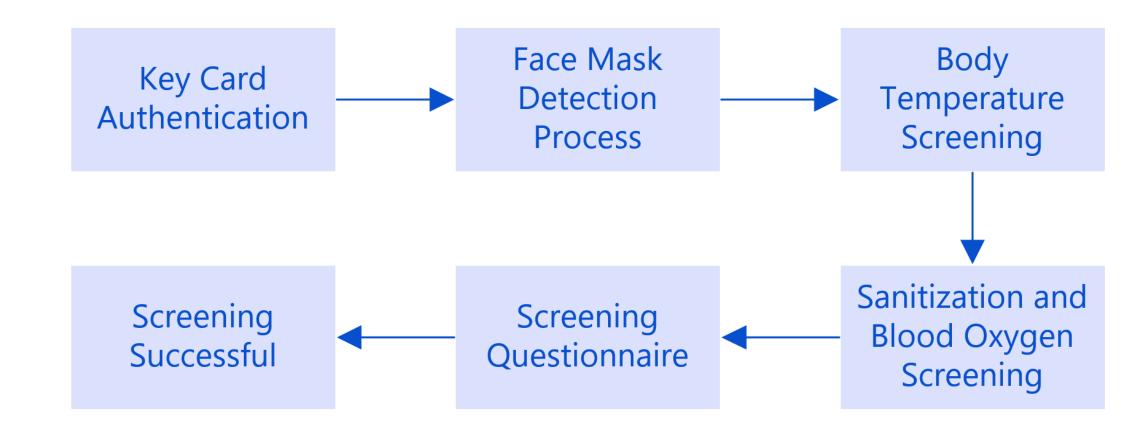

# COVID Screening Checkpoint

Reducing Risk at Entrances via Automation

ESE Capstone Group 3 Ammar Alvi, Neel Khatri, Xavier D'Souza Advisor: Dr. Abdul Bais





## Project Description

With the ongoing pandemic, our device automates the screening process at entrances and reduces risk of exposure to employees.

#### **Device Features**

- Face mask detection on Edge Al device using Convolutional Neural Network
- Contactless User Interface
- Screening the user for fever and blood oxygen level
- Automatic hand sanitizer dispenser
- Screening questionnaire
- User ID authentication system



## Screening Process



## System Block Diagram





#### Face Mask Detection Process