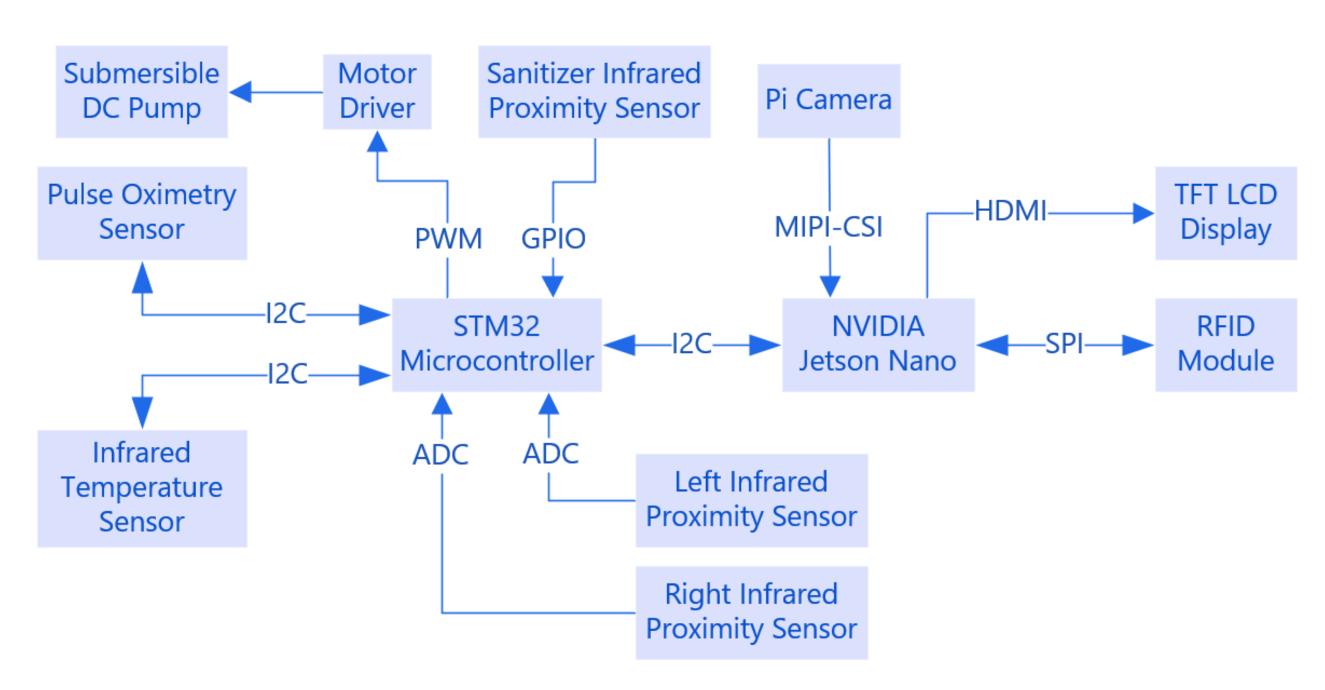

# COVID Screening Checkpoint

Reducing Risk at Entrances via Automation

ESE Capstone Group 3 Ammar Alvi, Neel Khatri, Xavier D'Souza Advisor: Dr. Abdul Bais





## Project Description

With the ongoing pandemic, our device automates the screening process at entrances and reduces risk of exposure to employees.

#### **Device Features**

- Face mask detection on Edge Al device using Convolutional Neural Network
- Contactless User Interface
- Screening the user for fever and blood oxygen level
- Automatic hand sanitizer dispenser
- Screening questionnaire
- User ID authentication system



## Screening Process



## System Block Diagram





#### Face Mask Detection Process