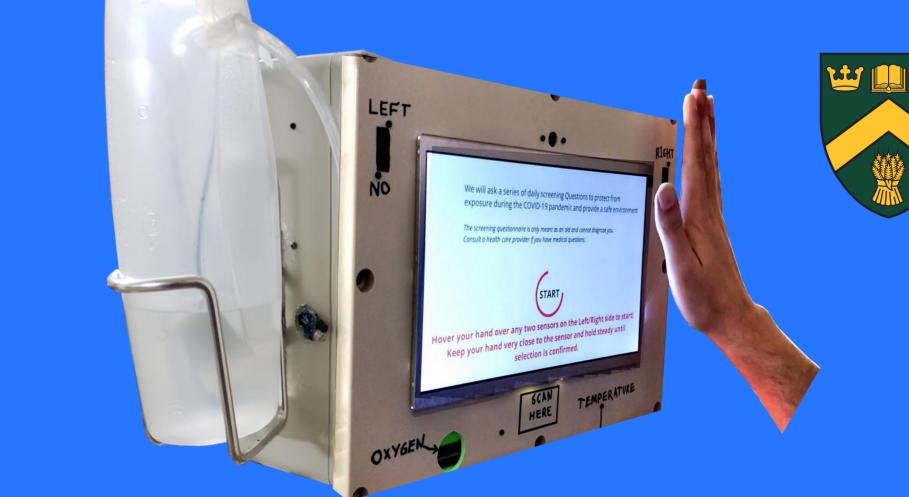

#### **Device Features**

- Face mask detection on Edge Al device using Convolutional Neural Network
- Contactless User Interface
- Screening the user for fever and blood oxygen level
- Automatic hand sanitizer dispenser
- Screening questionnaire
- User ID authentication system

## Screening Process