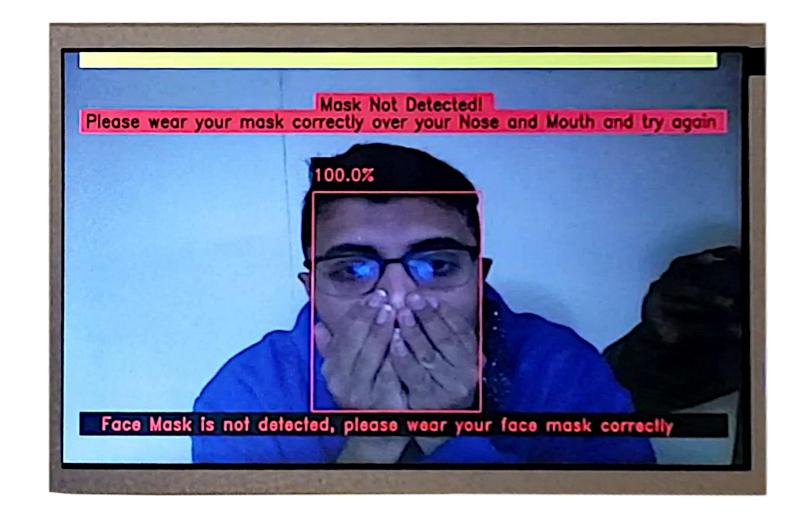

#### **Device Features**

- Face mask detection on Edge Al device using Convolutional Neural Network
- Contactless User Interface
- Screening the user for fever and blood oxygen level
- Automatic hand sanitizer dispenser
- Screening questionnaire
- User ID authentication system

#### Face Mask Detection Process