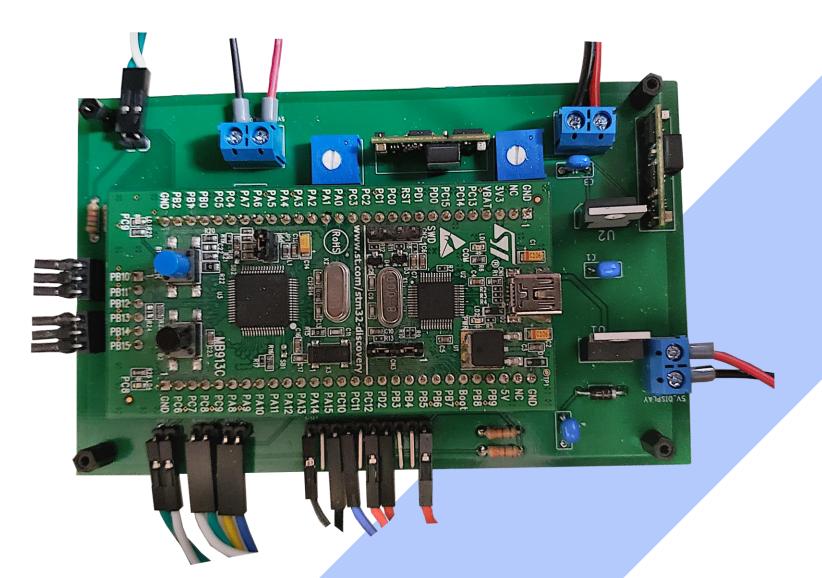

# COVID Screening Checkpoint

Reducing Risk at Entrances via Automation

ESE Capstone Group 3 Ammar Alvi, Neel Khatri, Xavier D'Souza Advisor: Dr. Abdul Bais





## Project Description

With the ongoing pandemic, our device automates the screening process at entrances and reduces risk of exposure to employees.

#### **Device Features**

- Face mask detection on Edge Al device using Convolutional Neural Network
- Contactless User Interface
- Screening the user for fever and blood oxygen level
- Automatic hand sanitizer dispenser
- Screening questionnaire
- User ID authentication system



## Screening Process



## System Block Diagram





#### Face Mask Detection Process