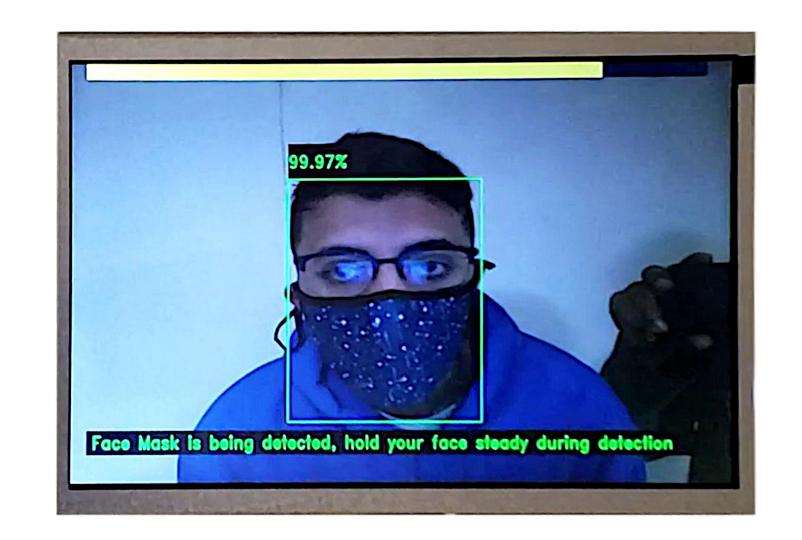

#### **Device Features**

- Face mask detection on Edge Al device using Convolutional Neural Network
- Contactless User Interface
- Screening the user for fever and blood oxygen level
- Automatic hand sanitizer dispenser
- Screening questionnaire
- User ID authentication system

#### Face Mask Detection Process