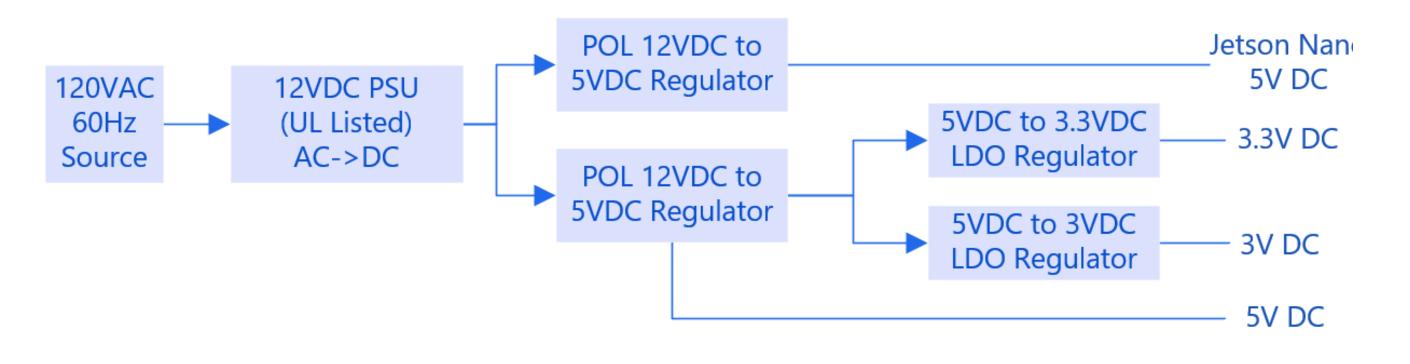

# COVID Screening Checkpoint

Reducing Risk at Entrances via Automation

ESE Capstone Group 3 Ammar Alvi, Neel Khatri, Xavier D'Souza Advisor: Dr. Abdul Bais





## Project Description

With the ongoing pandemic, our device automates the screening process at entrances and reduces risk of exposure to employees.

#### **Device Features**

- Face mask detection on Edge Al device using Convolutional Neural Network
- Contactless User Interface
- Screening the user for fever and blood oxygen level
- Automatic hand sanitizer dispenser
- Screening questionnaire
- User ID authentication system



## Screening Process



## System Block Diagram





#### Face Mask Detection Process